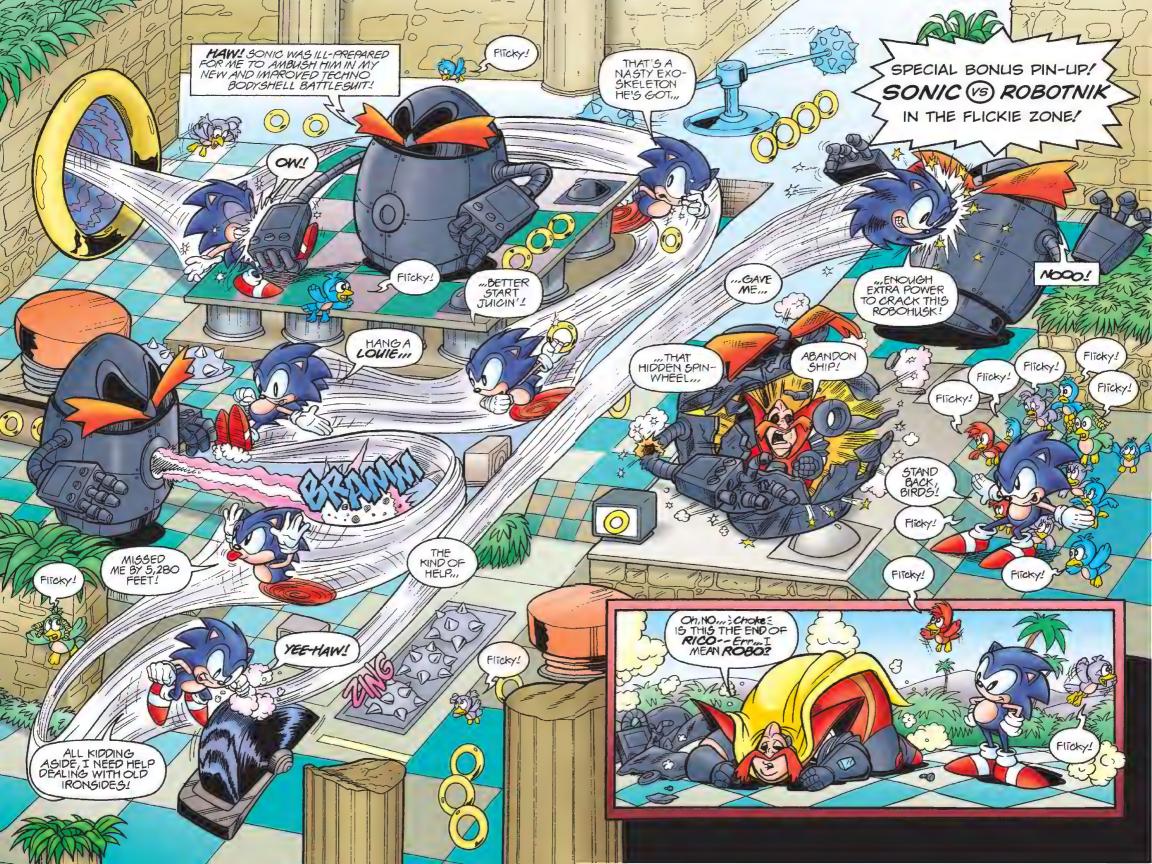

And so the stage is set. Some and The Erecton Pighters must prevent Robotnik from destroying the last pristine eco-system on Mobius—not to mention stopping Ivo's acquisition of the hidden treasure inside the flickie Zone! But this time, the Doctor is prepared for his enemies. hoo boy, is he prepared!